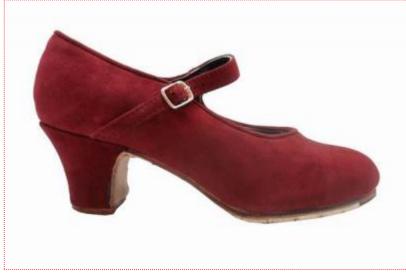

## O Burgundy Suede Semi Professional Flamenco Shoes Model Mercedes

40.50 € 43.52 USD

**Size:** 34 - 35 - 36 - 37 - 38 - 39 - 40 - 41 - 42

**Heel:** 5 cm

**Flamenco dance shoes** for semi-professional users. Totally made of leather, leather sole, reinforced grip in the instep, stretchable strip as buckle for a perfect grip, inner leather lining, leather insole, sewn sole, solid wood heel, nails on heel and toe and reinforced half inside sole