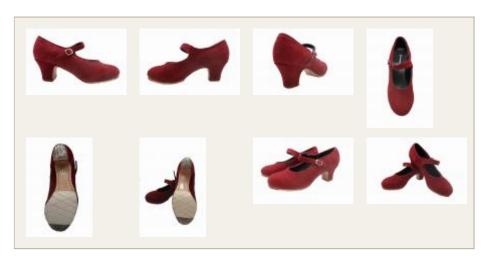

## O Burgundy Suede Semi Professional Flamenco Shoes Model Mercedes

40.50 € 43.52 USD

**Size:** 34 - 35 - 36 - 37 - 38 - 39 - 40 - 41 - 42

**Heel:** 5 cm

**Flamenco dance shoes** for semi-professional users. Totally made of leather, leather sole, reinforced grip in the instep, stretchable strip as buckle for a perfect grip, inner leather lining, leather insole, sewn sole, solid wood heel, nails on heel and toe and reinforced half inside sole