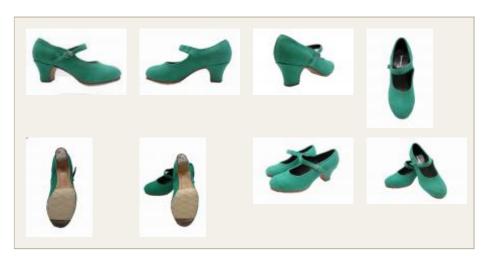

## O Green Suede Semi-Profesional Flamenco Shoes Model Mercedes

40.50 €
43.85 USD

**Size:** 34 - 35 - 36 - 37 - 38 - 39 - 40 - 41 - 42

■ **Heel:** 5 cm

**Flamenco dance shoes** for semi-professional users. Totally made of leather, leather sole, reinforced grip in the instep, stretchable strip as buckle for a perfect grip, inner leather lining, leather insole, sewn sole, solid wood heel, nails on heel and toe, reinforced half inside sole.