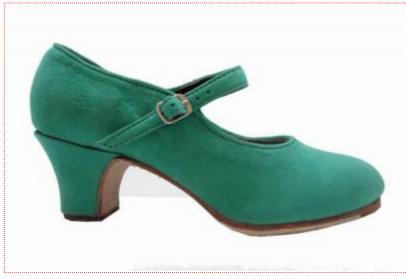

## O Green Suede Semi-Profesional Flamenco Shoes Model Mercedes

40.50 €
43.85 USD

**Size:** 34 - 35 - 36 - 37 - 38 - 39 - 40 - 41 - 42

■ **Heel:** 5 cm

**Flamenco dance shoes** for semi-professional users. Totally made of leather, leather sole, reinforced grip in the instep, stretchable strip as buckle for a perfect grip, inner leather lining, leather insole, sewn sole, solid wood heel, nails on heel and toe, reinforced half inside sole.