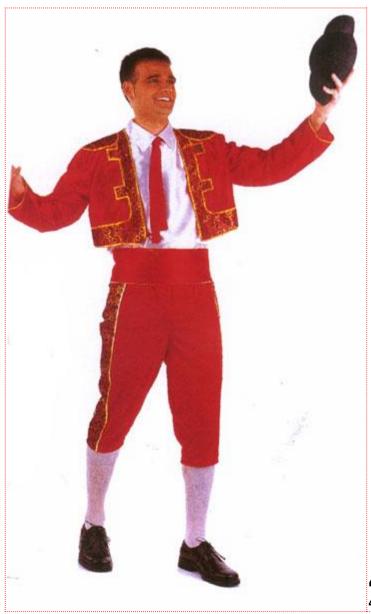

#### Torero Matador Manolete Costume. Red

41.49 €

**Size:** M - L - XL

In Spain when someone acts with courage, people shout "iitorero torero!!"

The adult torero costume is available in two colours, red and blue. Including also a montera.

Dry-cleaning essential.

Ideal for carnival, parties, birthdays, Halloween.

Be original and wear this torero costume for your best friend bachelor party.

Size 52 (M), 56 (L), 58 (XL).

Approximate measurements:

Size M: Back: 50cm. Sleeve: 60cm.

### Size L:

Back (from one shoulder to the other) 55 cm.

Sleeve 65 cm.

Size XL:

Back: 60cm. Sleeve: 70cm. Elastic pants.

No exchange admitted.