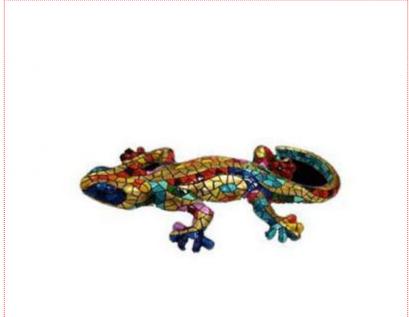

## 🔘 Barcelona Güell Park Salamander Magnet. 10cm

6.20 €
6.66 USD

One of the most popular icons by the Catalonian architect **Gaudi** is the salamander located on the staircase leading to the entrance of **Güell park**. Barcino has created a salamander magnet, handmade and hand painted in an artisanal way, and inspired by the **Modernist Mosaïc** technique, the so-called "Trencadis". This figure was designed by **Barcino** in Barcelona, Spain.

Measures: 10cm