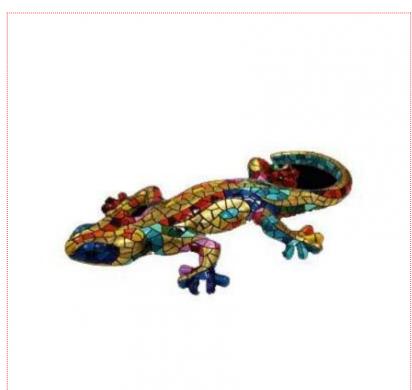

## O Carnival Collection Salamander. Gaudi. 24cm

**20.83 €** 22.36 USD

The most famous **salamander** is in **Güell Park**. It's handmade and hand painted in an artisanal way, and inspired by the **Modernist Mosaïc** technique, the so-called "Trencadis". This figure was designed by **Barcino** in Barcelona, Spain.

Measures: 24cm