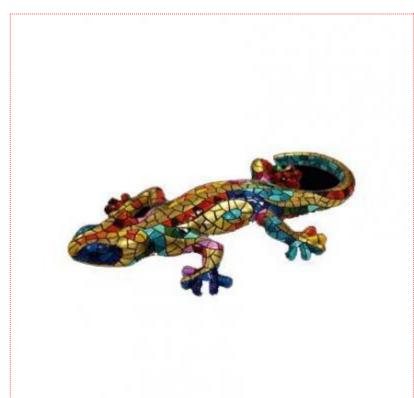

## Carnival Collection Salamander. Gaudi. 24cm

20.83 €

The most famous **salamander** is in **Güell Park**. It's handmade and hand painted in an artisanal way, and inspired by the **Modernist Mosaïc** technique, the so-called "Trencadis". This figure was designed by **Barcino** in Barcelona, Spain.

Registered design and protected by law at national and international level.

Instructions for care:

- . Use a soft and dry cloth to remove dust and humidity from the figure.
- . Do not use chemical products to clean the figure.
- . Keep the figure away from water.
- . Avoid sun or extreme heat exposure.
- . Only for indoor spaces.

Measures: 24cm