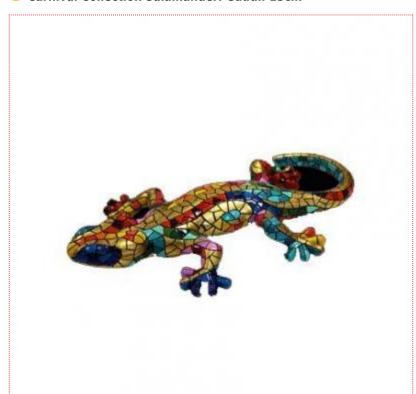

## O Carnival Collection Salamander. Gaudi. 15cm

15.70 €

The most famous **salamander** is in **Güell Park**. It's handmade and hand painted in an artisanal way, and inspired by the **Modernist Mosaïc** technique, the so-called "Trencadis". This figure was designed by **Barcino** in Barcelona, Spain.

Measures: 15cm