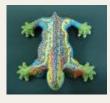

## O Dragon Park Güell. 38cm

80.99 €

Piece inspired by the dragon in Parc Güell, Barcelona. Hand painted with more than 10 colours.

The Park Güell is a garden complex with architectural elements situated in Barcelona. It was designed by the Catalan architect Antoni Gaudí, famous for his unique and highly individualistic designs.

At the main entrance you will find the multicolored mosaic dragon to welcome you. To design the curvature of the bench surface Gaudí used the shape of buttocks left by a naked workman sitting in wet clay. The curves of the serpent bench form a number of enclaves, creating a more social atmosphere.

Measurements: 38cm