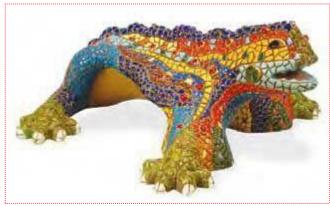

## O Dragon Park Güell. 38cm

80.99 €

Piece inspired by the dragon in Parc Güell, Barcelona. Hand painted with more than 10 colours.

The Park Güell is a garden complex with architectural elements situated in Barcelona. It was designed by the Catalan architect Antoni Gaudí, famous for his unique and highly individualistic designs.

At the main entrance you will find the multicolored mosaic dragon to welcome you. To design the curvature of the bench surface Gaudí used the shape of buttocks left by a naked workman sitting in wet clay. The curves of the serpent bench form a number of enclaves, creating a more social atmosphere.

Measurements: 38cm