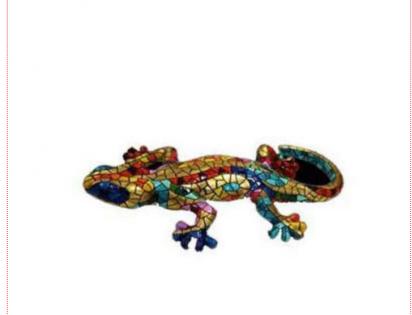

## 🔘 Barcelona Güell Park Salamander Magnet. 10cm

6.20 €
6.72 USD

One of the most popular icons by the Catalonian architect **Gaudi** is the salamander located on the staircase leading to the entrance of **Güell park**. Barcino has created a salamander magnet, handmade and hand painted in an artisanal way, and inspired by the **Modernist Mosaïc** technique, the so-called "Trencadis". This figure was designed by **Barcino** in Barcelona, Spain.

Measures: 10cm