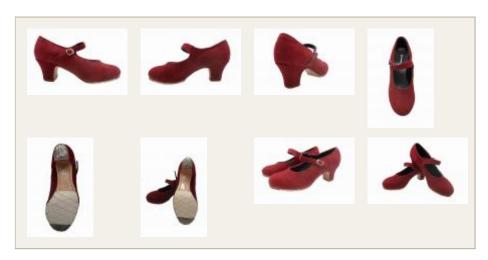

## O Burgundy Suede Semi Professional Flamenco Shoes Model Mercedes

40.50 € 43.49 USD

**Size:** 34 - 35 - 36 - 37 - 38 - 39 - 40 - 41 - 42

■ **Heel:** 5 cm

**Flamenco dance shoes** for semi-professional users. Totally made of leather, leather sole, reinforced grip in the instep, stretchable strip as buckle for a perfect grip, inner leather lining, leather insole, sewn sole, solid wood heel, nails on heel and toe and reinforced half inside sole