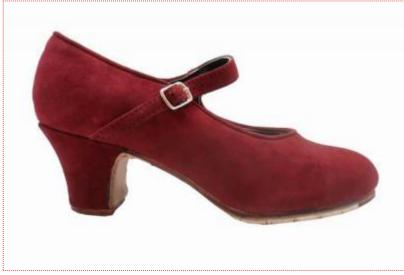

## O Burgundy Suede Semi Professional Flamenco Shoes Model Mercedes

40.50 € 43.49 USD

**Size:** 34 - 35 - 36 - 37 - 38 - 39 - 40 - 41 - 42

■ **Heel:** 5 cm

**Flamenco dance shoes** for semi-professional users. Totally made of leather, leather sole, reinforced grip in the instep, stretchable strip as buckle for a perfect grip, inner leather lining, leather insole, sewn sole, solid wood heel, nails on heel and toe and reinforced half inside sole