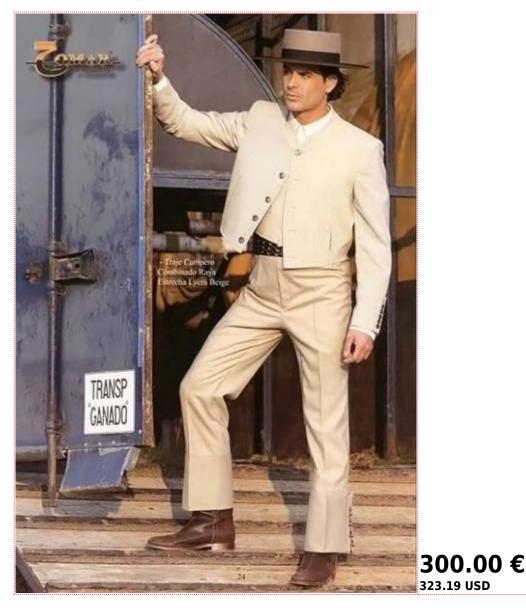

## Beige Pinstripe Lycra Campero Suit

**Breeches size:** 36 - 38 - 40 - 42 - 44 - 46 - 48 - 50 - 52 - 54 - 56 - 58

Jacket size: 44 - 46 - 48 - 50 - 52 - 54 - 56 - 58 - 60

## Beige Pinstripe Lycra Campero Suit includes:

- Beige Pinstripe Campera Jacket
- Plain Beige Calzona Trousers (Without Charms)

We have a large catalogue of Campero suits. A short suit is the typical Spanish Campero suit that men used to wear in the past to work the land. These suits are worn during bullfighting festivals, "tentaderos", by riding amateurs. Traditionally, this suit was worn on charity festivals and bullfights. These corridas do not profit to bullfighters since all the money goes to charities. Nowadays, this suit is worn in countless Spanish fairs (most of all in Andalusia) and bullfighting festivals.