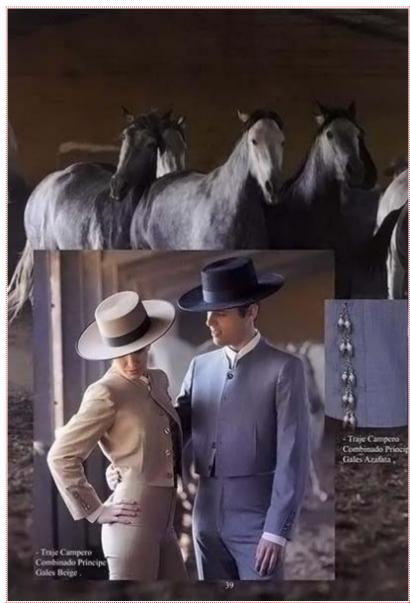

### The Royal Blue Prince of Wales Check Campero Suit includes

- Royal Blue Prince of Wales Check Campera Jacket
- Royal Blue Prince of Wales Check Calzona Trousers (Without Charms)

We have a large catalogue of Campero suits. A short suit is the typical Spanish Campero suit that men used to wear in the past to work the land. These suits are worn during bullfighting festivals, "tentaderos", by riding amateurs. Traditionally, this

suit was worn on charity festivals and bullfights. These corridas do not profit to bullfighters since all the money goes to charities. Nowadays, this suit is worn in countless Spanish fairs (most of all in Andalusia) and bullfighting festivals.