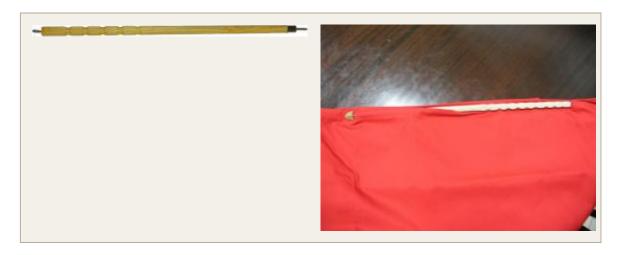

#### The Muleta includes the estaquillador.

The fabric used to manufacture this **muleta** is flannel and its texture as its cut are both very important elements to transmit suitably the movements and so to be able to temperate the attack's speed.