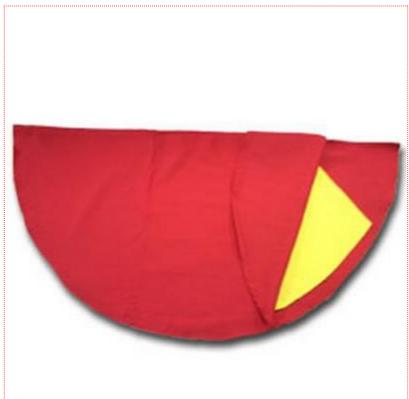

#### The Muleta includes the estaquillador.

The fabric used to manufacture this **muleta** is flannel and its texture as its cut are both very important elements to transmit suitably the movements and so to be able to temperate the attack's speed.

The opened muleta is like an incomplete bent circle. The outside, also called "body" is dark and intense red and the inside is generally in yellow colour.

**Muleta** made of cotton, quite heavy and with a tradtional cut. The professional muleta is a high quality **muleta**.

Measurements: 155 cm X 90 cm.

To see more party, gifts, events or souvenirs products, please visit: <a href="http://www.flamenco-spain.com/?lang=EN">http://www.flamenco-spain.com/?lang=EN</a>