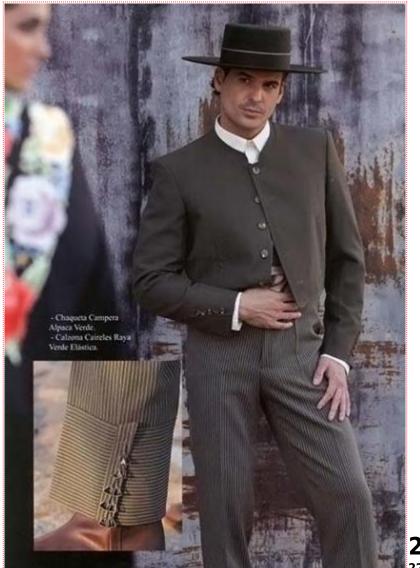

O Green Alpaca Campera Jacket and Green Pinstripe Stretchable Calzona with Charms

**211.57 €** 227.09 USD

**Breeches size:** 36 - 38 - 40 - 42 - 44 - 46 - 48 - 50 - 52 - 54 - 56 - 58

Jacket size: 44 - 46 - 48 - 50 - 52 - 54 - 56 - 58 - 60

## **Green Pinstripe Alpaca Suit includes:**

- Green Alpaca Campera Jacket .
- Green Pinstripe Stretchable Calzona for Charms. (Without Charms)

We have a large catalogue of Campero suits. A short suit is the typical Spanish Campero suit that men used to wear in the past to work the land. These suits are worn during bullfighting festivals, "tentaderos", by riding amateurs. Traditionally, this suit was worn on charity festivals and bullfights. These corridas do not profit to bullfighters since all the money goes to charities. Nowadays, this suit is worn in countless Spanish fairs (most of all in Andalusia) and bullfighting festivals.