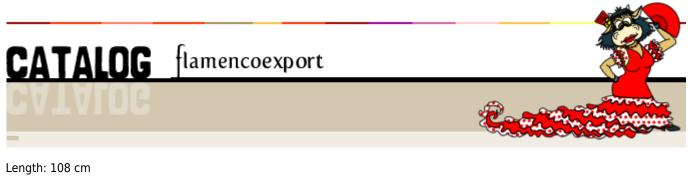

## **MEASUREMENTS**

| CATALOG           | flamencoexport |                               |
|-------------------|----------------|-------------------------------|
| CATALOG           |                | Constant of the second second |
| Calzona Trousers  |                |                               |
| T - 36            |                |                               |
| Waist: 72 cm.     |                |                               |
| Length: 100 cm.   |                |                               |
| T - 38            |                |                               |
| Waist: 76 cm.     |                |                               |
| Length: 103 cm.   |                |                               |
| T - 40            |                |                               |
| Waist: 80 cm.     |                |                               |
| Length: 103,5 cm. |                |                               |
| T – 42            |                |                               |
| Wasit: 84 cm.     |                |                               |
| Length: 104 cm.   |                |                               |
| T - 44            |                |                               |
| Waist: 88 cm.     |                |                               |
| Length: 105 cm.   |                |                               |
| T - 46            |                |                               |
| Waist: 92 cm.     |                |                               |
| Length: 105,5 cm. |                |                               |
| T - 48            |                |                               |
| Waist: 96 cm.     |                |                               |
| Length: 106 cm    |                |                               |
| T – 50            |                |                               |
| Waist: 100 cm.    |                |                               |
| Length: 107 cm    |                |                               |
| T – 52            |                |                               |
| Waist: 104 cm.    |                |                               |
| Length: 107,5 cm  |                |                               |
| T – 54            |                |                               |
| Waist: 108 cm.    |                |                               |

T - 56

Waist: 112 cm.

Length: 108 cm

T - 58

Waist: 116 cm.

Length: 108 cm