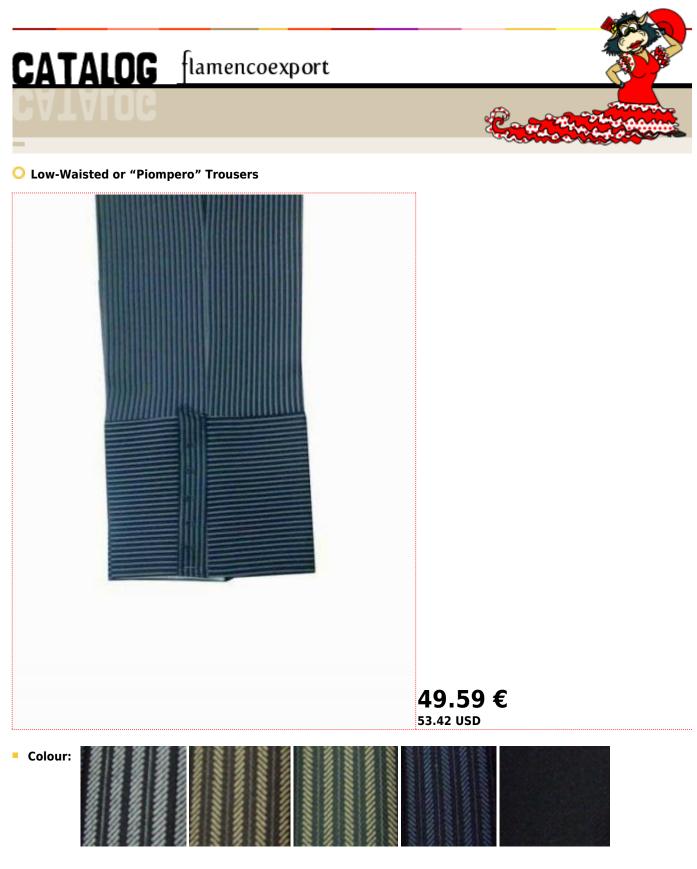

**Size:** 36 - 38 - 40 - 42 - 44 - 46 - 48 - 50 - 52 - 54 - 56 - 58

**Trousers** are **low-waisted**, very comfortable, also called **"piompero"**, **"montero"** or **"romería"**. They are made in an elastic fabric and in its lower part they have tassels (not included).

## Product details: