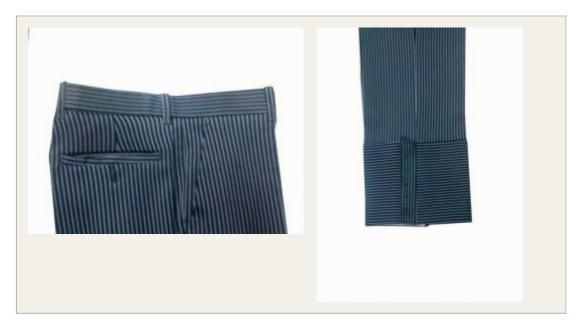

**Size:** 36 - 38 - 40 - 42 - 44 - 46 - 48 - 50 - 52 - 54 - 56 - 58

**Trousers** are **low-waisted**, very comfortable, also called **"piompero"**, **"montero"** or **"romería"**. They are made in an elastic fabric and in its lower part they have tassels (not included).

## Product details: