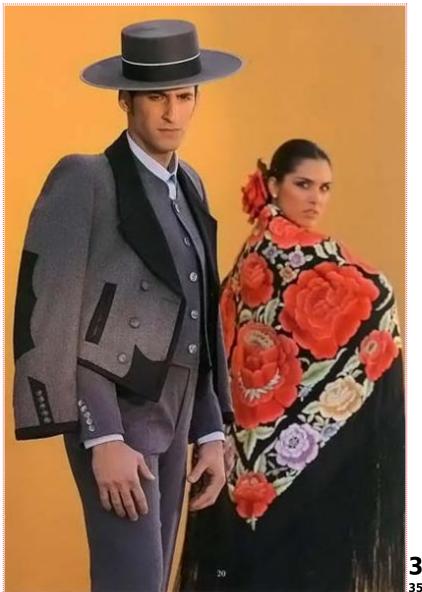

## Ο Dark Grey Alpaca Campero Suit HP

## • Campero costume HP alpaca in dark grey is composed by:

- - Campera Jacket HP alpaca in dark grey.
- - Calzona trousers HP alpaca in dark grey.
- - You can complete your outfit with a "Marselles" (thick coat) but it is not included in the price.
- Marselles not included in the price
- We have a large catalogue of Campero suits. A short suit is the typical Spanish Campero suit that men used to wear in the past to work the land. These suits are worn during bullfighting festivals, "tentaderos", by riding amateurs. Traditionally, this suit was worn on charity festivals and bullfights. These corridas do not profit to bullfighters since all the money goes to charities. Nowadays, this suit is worn in countless Spanish fairs (most of all in Andalusia) and bullfighting festivals.