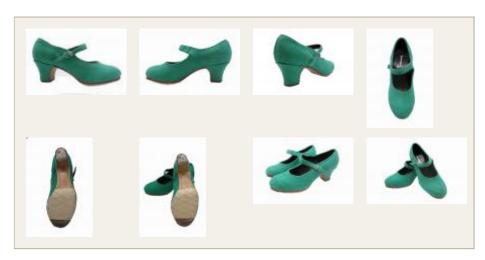

## O Green Suede Semi-Profesional Flamenco Shoes Model Mercedes

40.50 € 43.35 USD

**Size:** 34 - 35 - 36 - 37 - 38 - 39 - 40 - 41 - 42

**Heel:** 5 cm

**Flamenco dance shoes** for semi-professional users. Totally made of leather, leather sole, reinforced grip in the instep, stretchable strip as buckle for a perfect grip, inner leather lining, leather insole, sewn sole, solid wood heel, nails on heel and toe, reinforced half inside sole.