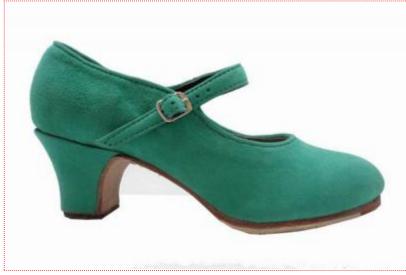

## O Green Suede Semi-Profesional Flamenco Shoes Model Mercedes

40.50 € 43.35 USD

**Size:** 34 - 35 - 36 - 37 - 38 - 39 - 40 - 41 - 42

**Heel:** 5 cm

**Flamenco dance shoes** for semi-professional users. Totally made of leather, leather sole, reinforced grip in the instep, stretchable strip as buckle for a perfect grip, inner leather lining, leather insole, sewn sole, solid wood heel, nails on heel and toe, reinforced half inside sole.