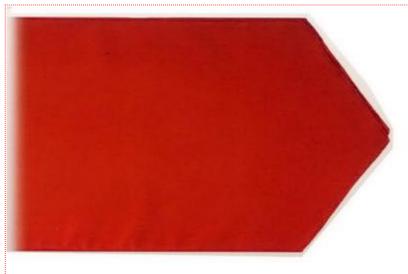

## Red Sash(Fajin)

4.92 € 5.31 USD

This red sash or "fajin" is a very distinguished accessory for the campero suit. You wear it as a belt, attached to the waist. The short outfit or "campero" is a very typical suit, peculiar to our "ferias", our official holidays, rural duties, "tentaderos" or horse shows. The short outfit or "campero" suit is elegant and luxurious: normally it is composed of a large brim hat, a opened jacket with lapels, a shirt with collar or a pleated shirt, a vest (optional), a scarf, a pant with charms (caireles), with five holes using only two. Regarding the shoes, we suggest boots (botas camperas).

Measurements: 1.45m long X 28cm wide