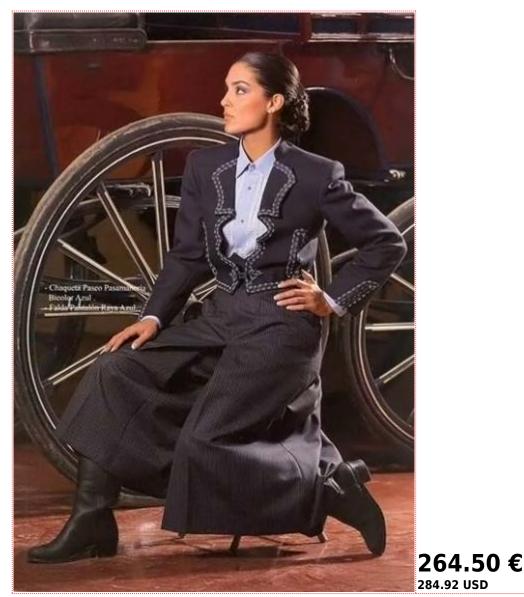

○ Paseo Jacket With Two shades of Blue Passementerie and Divided Blue Pinstripes Skirt

Jacket size: 42 - 44 - 46 - 48 - 50 - 52

**Skirt size:** 32 - 34 - 36 - 38 - 40 - 42 - 44 - 46

The paseo costume is composed by a **jacket** with two shades of blue **passemenerie** and a blue pinstripe **divided skirt**. The rider who rides the horse wears a "guayabera" or a short jacket, but she must change the traditional breeches by the Amazon skirt. In Spain there are strict rules to dress to ride. An Amazon must be elegant and distinguished in the world of riding.