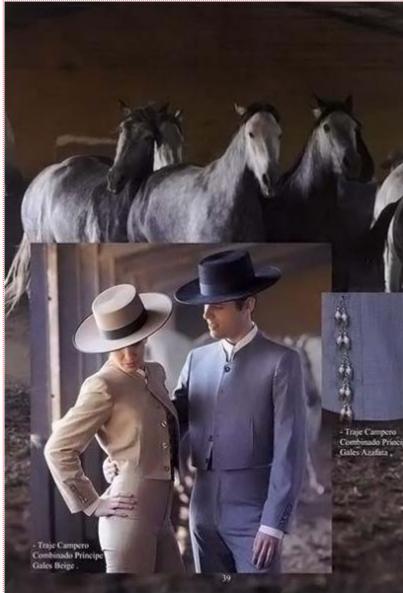

### Royal Blue Prince of Wales Check Campero Suit

285.95 € 308.02 USD

**Breeches size:** 36 - 38 - 40 - 42 - 44 - 46 - 48 - 50 - 52 - 54 - 56 - 58

**Jacket size:** 44 - 46 - 48 - 50 - 52 - 54 - 56 - 58 - 60

### The Royal Blue Prince of Wales Check Campero Suit includes

- Royal Blue Prince of Wales Check Campera Jacket
- Royal Blue Prince of Wales Check Calzona Trousers (Without Charms)

We have a large catalogue of Campero suits. A short suit is the typical Spanish Campero suit that men used to wear in the past to work the land. These suits are worn during bullfighting festivals, "tentaderos", by riding amateurs. Traditionally, this