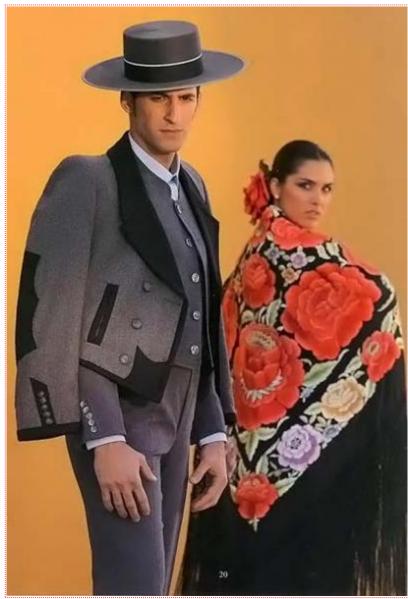

### O Dark Grey Alpaca Campero Costume HP and "Marselles" (Thick Short Coat)

388.45 €

**Breeches size:** 36 - 38 - 40 - 42 - 44 - 46 - 48 - 50 - 52 - 54 - 56 - 58

**Jacket size:** 44 - 46 - 48 - 50 - 52 - 54 - 56 - 58 - 60

### Dark Grey Alpaca Campero Suit HP with Marselles is composed by:

- Campera Jacket HP alpaca in dark grey.
- Calzona Trousers HP alpaca in dark grey.
- Marselles (thick short coat)

We have a large catalogue of Campero suits. A short suit is the typical Spanish Campero suit that men used to wear in the past to work the land. These suits are worn during bullfighting festivals, "tentaderos", by riding amateurs. Traditionally, this suit was worn on charity festivals and bullfights. These corridas do not profit to bullfighters since all the money goes to charities. Nowadays, this suit is worn in countless Spanish fairs (most of all in Andalusia) and bullfighting festivals.