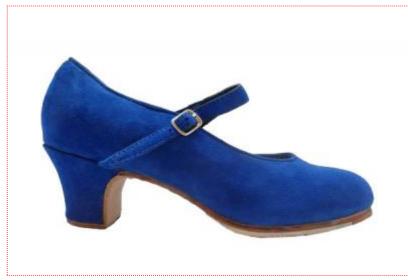

## O Deep Blue Suede Semi Profesional Flamenco Shoes Mercedes. Flamencoexport

40.50 € 43.15 USD

**Size:** 34 - 35 - 36 - 37 - 38 - 39 - 40 - 41 - 42

**Heel:** 5 cm

**Flamenco dance shoes** for semi-professional users. Totally made of leather, leather sole, reinforced grip in the instep, stretchable strip as buckle for a perfect grip, inner leather lining, leather insole, sewn sole, solid wood heel, nails on heel and toe, reinforced half inside sole.