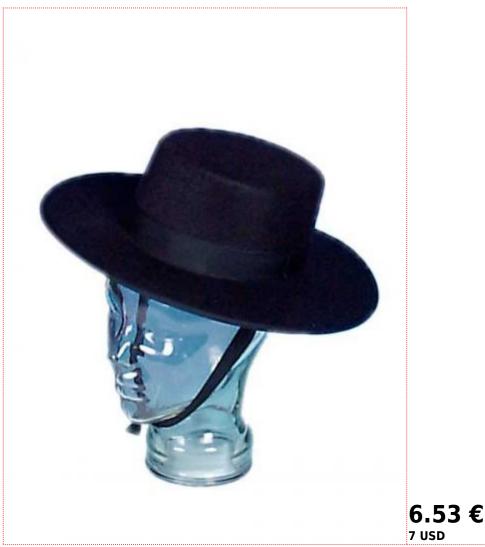

Size: T. 52 - (49-52 cm) - T. 54 - (53-55 cm) - T. 56 - (55-57 cm) - T. 58 - (57-59 cm) - T. 60 - (59-61 cm)

**Cordobes hat** made in polyfibre felt (in synthetic fibre and resin, 2.5 mm in thickness). It has a maximum resistance to light and is especially resistant to moisture. It is available in red and black. **Approximate measurements.** 

Hat's **inside** measurements Size 52 - (49-52 cm) for children Size 54 - (53-55 cm) for children Size 56 - (55-57 cm) for teenagers Size 58 - (57-59 cm) for women Size 60 - (59-61 cm) for men

Very important. To know your size you should use a tape measure to determine the circumference of your head above your eyebrows and ears.