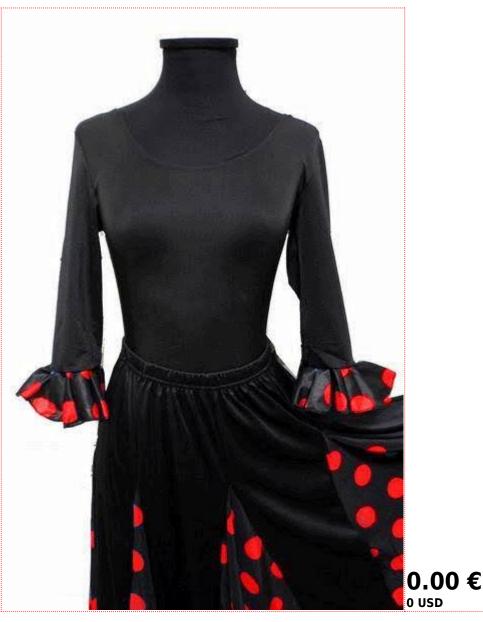

## Economical Long-Sleeved Black Leotard with Red Polka Dots Ruffle for Adults

**Size:** T-S-T-M-T-L-T-XL

Beautiful **long-sleeved black leotard with a red polka dots ruffle**. These leotards, when matching a polka dots skirt, make a very nice outfit for your dance lessons or even for a performance. **100% polyester made**.

**VERY IMPORTANT**, this product is not of Spanish manufacture; therefore, its fabric is of an acceptable quality, its design is correct and its tailoring is of a low quality so it will not be strange to find a stream unstitched. Its tailoring is very basic, so we advise our clients not to pull the seams and check them out before putting the leotard on. The product always leaves our premises checked, but a strict quality control is not leaded.