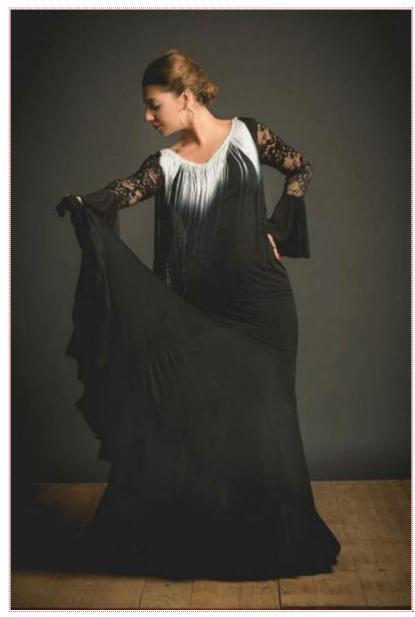

### O Adelia Flamenco Dress. Ref. 3900

131.57 € 141.63 USD

S-M-L-XL-XXL Size:

This flamenco dress, model Adalia is adjusted with a flounce. The sleeves are in lace and end with a flounce. Dancing flamenco dress, perfect for training or for a show.