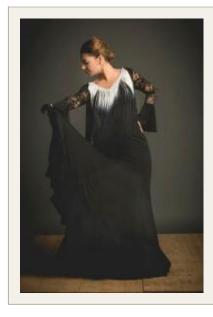

### O Adelia Flamenco Dress. Ref. 3900

131.57 € 141.63 USD

S-M-L-XL-XXL Size:

This flamenco dress, model Adalia is adjusted with a flounce. The sleeves are in lace and end with a flounce. Dancing flamenco dress, perfect for training or for a show.