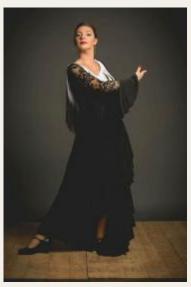

### O Adelia Flamenco Dress. Ref. 3900

131.57 € 141.63 USD

S-M-L-XL-XXL Size:

This flamenco dress, model Adalia is adjusted with a flounce. The sleeves are in lace and end with a flounce. Dancing flamenco dress, perfect for training or for a show.