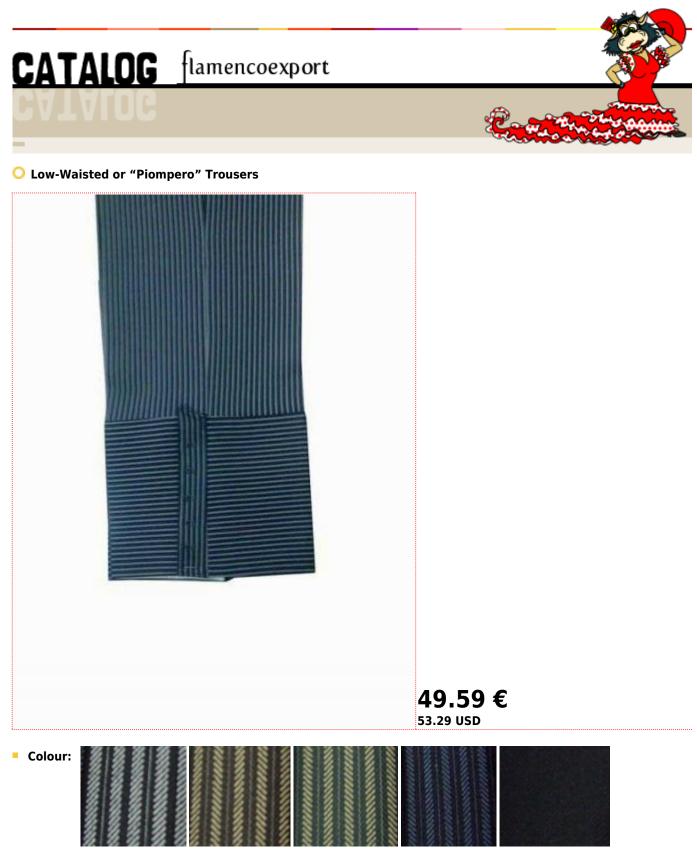

**Size:** 36 - 38 - 40 - 42 - 44 - 46 - 48 - 50 - 52 - 54 - 56 - 58

**Trousers** are **low-waisted**, very comfortable, also called **"piompero"**, **"montero"** or **"romería"**. They are made in an elastic fabric and in its lower part they have tassels (not included).

## Product details: