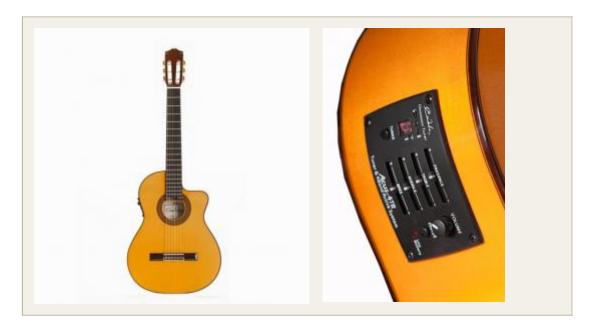

#### Cordoba 45FCE cutaway flamenco guitar.

The 45FCE is the perfect acoustic electric flamenco nylon guitar for anyone looking for that sweet nylon sound. Featuring a smooth cutaway and 4Band Cordoba Precision electronic system with a built in tuner, the 45FCE is ready to be plugged in and amplified or played acoustically. The 45FCE is ideal for players requiring access to the higher frets, as well as the ability to plug in for electrified amplification. The 45FCE guitar has a solid European spruce top, sycamore back and sides, ultra light construction and low neck angle to generate the bright, kinetic, raspy tone that gives flamenco its unique sonic signature. The neck is slightly thinner for a quick and easy action up and down the neck, making this the a great crossover guitar for anyone looking to get into an authentic Spanish made instrument. The 45FCE exemplifies the beauty of Spanish construction and Spain's rich heritage as the birthplace of high quailty performance nylon string guitars. The hand carved headstock with rosewood veneer and dark ebony for the fingerboard make the Cordoba 45FCE guitar a gorgeous and fiery-sounding instrument with a great value. Other features include a protective Cordoba tap plate and detailed wood tie block for added visual beauty.