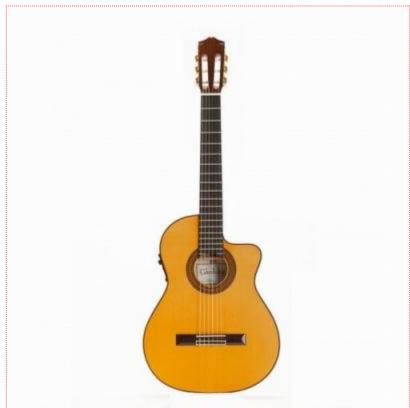

#### O Flamenco Guitar. Cordoba 45FCE Cutaway

450.00 € 483.54 USD

Precio en oferta, hasta fin de existencias.

#### Cordoba 45FCE cutaway flamenco guitar.

The 45FCE is the perfect acoustic electric flamenco nylon guitar for anyone looking for that sweet nylon sound. Featuring a smooth cutaway and 4Band Cordoba Precision electronic system with a built in tuner, the 45FCE is ready to be plugged in and amplified or played acoustically. The 45FCE is ideal for players requiring access to the higher frets, as well as the ability to plug in for electrified amplification. The 45FCE guitar has a solid European spruce top, sycamore back and sides, ultra light construction and low neck angle to generate the bright, kinetic, raspy tone that gives flamenco its unique sonic signature. The neck is slightly thinner for a quick and easy action up and down the neck, making this the a great crossover guitar for anyone looking to get into an authentic Spanish made instrument. The 45FCE exemplifies the beauty of Spanish construction and Spain's rich heritage as the birthplace of high quailty performance nylon string guitars. The hand carved headstock with rosewood veneer and dark ebony for the fingerboard make the Cordoba 45FCE guitar a gorgeous and fiery-sounding instrument with a great value. Other features include a protective Cordoba tap plate and detailed wood tie block for added visual beauty.