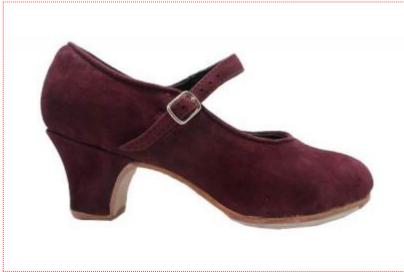

## Zapatos de Flamenco Semi Profesionales Modelo Mercedes en Ante Color Plum (Ciruela)

40.50 €

**Size:** 34 - 35 - 36 - 37 - 38 - 39 - 40 - 41 - 42

**Heel:** 5 cm

## Beautiful flamenco dance shoes for semi-professional users, plum color.

Totally made of leather, with sewn leather sole, reinforced grip in the instep, stretchable strip as buckle for a perfect grip, inner leather lining, solid wood heel, nails on heel and toe and reinforced half inside sole.