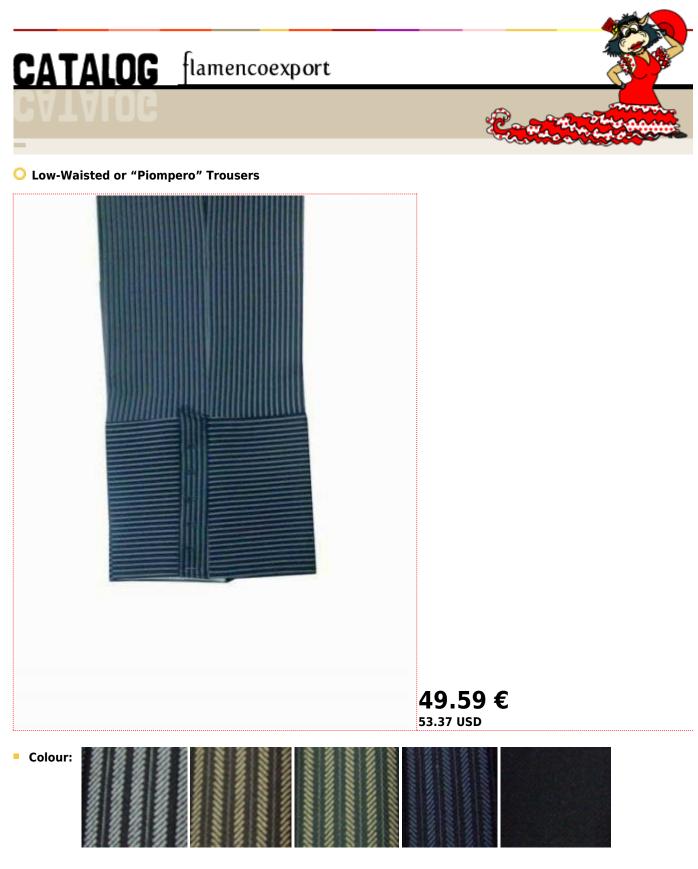

**Size:** 36 - 38 - 40 - 42 - 44 - 46 - 48 - 50 - 52 - 54 - 56 - 58

**Trousers** are **low-waisted**, very comfortable, also called **"piompero"**, **"montero"** or **"romería"**. They are made in an elastic fabric and in its lower part they have tassels (not included).

## Product details: