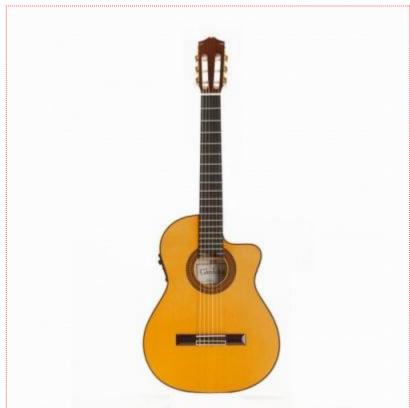

#### Cordoba 45FCE cutaway flamenco guitar.

The 45FCE is the perfect acoustic electric flamenco nylon guitar for anyone looking for that sweet nylon sound. Featuring a smooth cutaway and 4Band Cordoba Precision electronic system with a built in tuner, the 45FCE is ready to be plugged in and amplified or played acoustically. The 45FCE is ideal for players requiring access to the higher frets, as well as the ability to plug in for electrified amplification. The 45FCE guitar has a solid European spruce top, sycamore back and sides, ultra light construction and low neck angle to generate the bright, kinetic, raspy tone that gives flamenco its unique sonic signature. The neck is slightly thinner for a quick and easy action up and down the neck, making this the a great crossover guitar for anyone looking to get into an authentic Spanish made instrument. The 45FCE exemplifies the beauty of Spanish construction and Spain's rich heritage as the birthplace of high quailty performance nylon string guitars. The hand carved headstock with rosewood veneer and dark ebony for the fingerboard make the Cordoba 45FCE guitar a gorgeous and fiery-sounding instrument with a great value. Other features include a protective Cordoba tap plate and detailed wood tie block for added visual beauty.