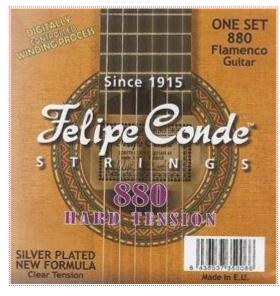

## Strings for guitar. Felipe Conde 880

11.20 € 12.13 USD

Felipe Conde Strings 880 Flamenco Nylon, Hard Tension

String set classic guitar/ flamenco guitar.

Tiple: New formula Clear Nylon Low: silver-plating Gimped Yarn

Traditional Normal Tension (hard Tension)

The concert top string is created for the flamenco guitar. Since 1915. Digital processing.

A string is a vibratory element that gives the origin of the sound in the string musical instruments, as the guitar.