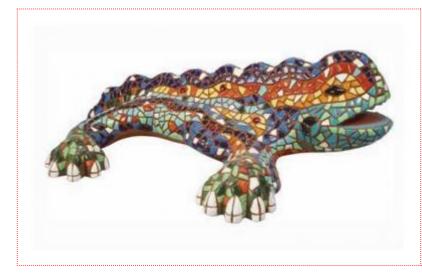

## O Dragon Park Güell. 16cm

**15.12 €** 16.49 USD

Piece inspired by the dragon in Parc Güell, Barcelona. Hand painted with more than 10 colours.

The Park Güell is a garden complex with architectural elements situated in Barcelona. It was designed by the Catalan architect Antoni Gaudí, famous for his unique and highly individualistic designs.

At the main entrance you will find the multicolored mosaic dragon to welcome you. To design the curvature of the bench surface Gaudí used the shape of buttocks left by a naked workman sitting in wet clay. The curves of the serpent bench form a number of enclaves, creating a more social atmosphere.