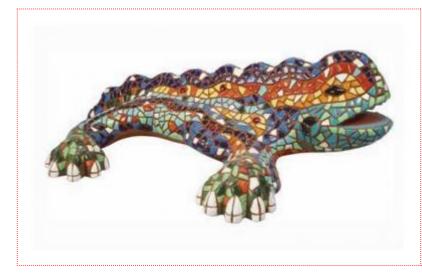

## 🔘 Dragon Park Güell. 16cm

**15.12 €** <sub>16.28 USD</sub>

Piece inspired by the dragon in Parc Güell, Barcelona. Hand painted with more than 10 colours.

The Park Güell is a garden complex with architectural elements situated in Barcelona. It was designed by the Catalan architect Antoni Gaudí, famous for his unique and highly individualistic designs.

At the main entrance you will find the multicolored mosaic dragon to welcome you. To design the curvature of the bench surface Gaudí used the shape of buttocks left by a naked workman sitting in wet clay. The curves of the serpent bench form a number of enclaves, creating a more social atmosphere.

Measurements: 16cm