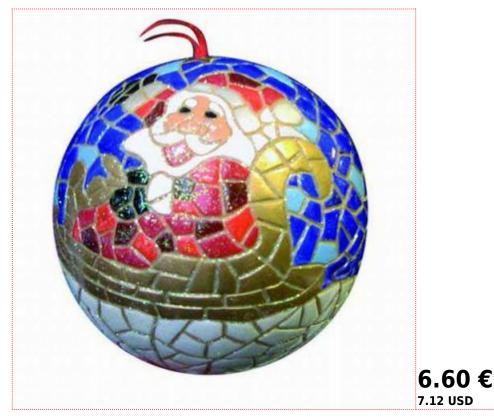

O Christmas ball of Santa Claus in sleigh Barcino. ref.34296

When Christmas looms in the malls or in store windows, we know that it's time to decorate our home with Christmas items. So it's time to put the tree and decorate it with Christmas balls.

We present a Christmas ball decorated with pictures of Santa Claus with lots of colors and a design inspired by the mosaic art of great architect Gaudi.

Barcino uses the Gaudi technique to obtain a nice colors to create this Christmas ball. It is a spectacular figure with glazed ceramic that Barcino uses to offer bright colors and to show maximum effect shine with the light. Measurements: 7.5cm.