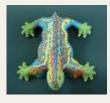

## O Dragon Park Güell. 38cm

**80.99 €**87.37 USD

Piece inspired by the dragon in Parc Güell, Barcelona. Hand painted with more than 10 colours.

The Park Güell is a garden complex with architectural elements situated in Barcelona. It was designed by the Catalan architect Antoni Gaudí, famous for his unique and highly individualistic designs.

At the main entrance you will find the multicolored mosaic dragon to welcome you. To design the curvature of the bench surface Gaudí used the shape of buttocks left by a naked workman sitting in wet clay. The curves of the serpent bench form a number of enclaves, creating a more social atmosphere.