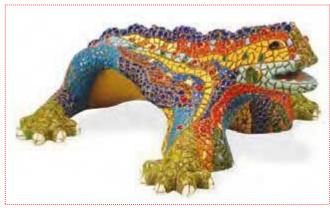

## O Dragon Park Güell. 38cm

**80.99 €**87.37 USD

Piece inspired by the dragon in Parc Güell, Barcelona. Hand painted with more than 10 colours.

The Park Güell is a garden complex with architectural elements situated in Barcelona. It was designed by the Catalan architect Antoni Gaudí, famous for his unique and highly individualistic designs.

At the main entrance you will find the multicolored mosaic dragon to welcome you. To design the curvature of the bench surface Gaudí used the shape of buttocks left by a naked workman sitting in wet clay. The curves of the serpent bench form a number of enclaves, creating a more social atmosphere.

Measurements: 38cm