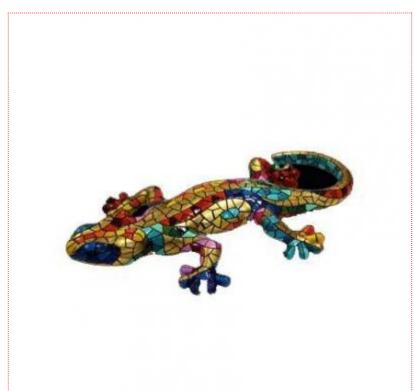

## Carnival Collection Salamander. Gaudi. 15cm

15.70 €

The most famous **salamander** is in **Güell Park**. It's handmade and hand painted in an artisanal way, and inspired by the **Modernist Mosaïc** technique, the so-called "Trencadis". This figure was designed by **Barcino** in Barcelona, Spain.

Registered design and protected by law at national and international level.

Instructions for care:

- . Use a soft and dry cloth to remove dust and humidity from the figure.
- . Do not use chemical products to clean the figure.
- . Keep the figure away from water.
- . Avoid sun or extreme heat exposure.
- . Only for indoor spaces.

Measures: 15cm