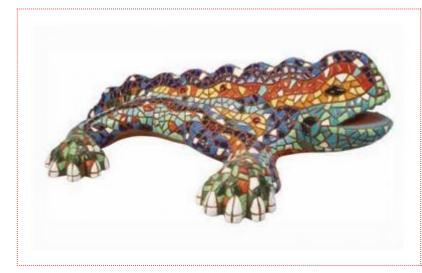

## 🔘 Dragon Park Güell. 16cm

15.12 €

Piece inspired by the dragon in Parc Güell, Barcelona. Hand painted with more than 10 colours.

The Park Güell is a garden complex with architectural elements situated in Barcelona. It was designed by the Catalan architect Antoni Gaudí, famous for his unique and highly individualistic designs.

At the main entrance you will find the multicolored mosaic dragon to welcome you. To design the curvature of the bench surface Gaudí used the shape of buttocks left by a naked workman sitting in wet clay. The curves of the serpent bench form a number of enclaves, creating a more social atmosphere.