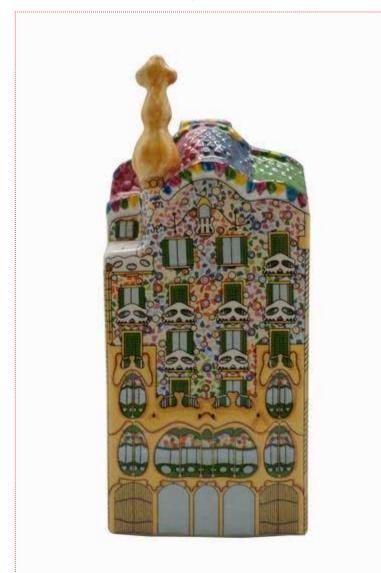

## O Batlló House. Ceramics Figurine. 12cm

9.70 € 10.44 USD

Beautiful reproduction of Batlló House in ceramics. It's a very nice figure to offers, if you like Gaudi's architecture and his work.

Batlló House is most emblematic work of the great architect Antoni Gaudí. It was built between 1904 and 1906 in the heart of Barcelona.

Gaudi provides Batllo House with an original, fantastic and creative facade.

Batlló House is an essential componenet of modernist architecture of Barcelona. At present, the spectacular facade is an icon of Barcelona.

Measurements: 12cm X 5cm.