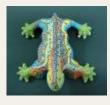

## O Dragon Park Güell. 27cm

47.93 €

Piece inspired by the dragon in Parc Güell, Barcelona. Hand painted with more than 10 colours.

The Park Güell is a garden complex with architectural elements situated in Barcelona. It was designed by the Catalan architect Antoni Gaudí, famous for his unique and highly individualistic designs.

At the main entrance you will find the multicolored mosaic dragon to welcome you. To design the curvature of the bench surface Gaudí used the shape of buttocks left by a naked workman sitting in wet clay. The curves of the serpent bench form a number of enclaves, creating a more social atmosphere.

Measurements: 27cm