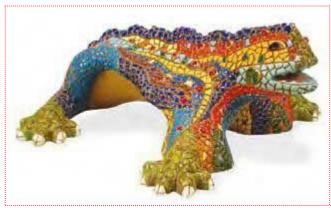

## O Dragon Park Güell. 27cm

47.93 €

Piece inspired by the dragon in Parc Güell, Barcelona. Hand painted with more than 10 colours.

The Park Güell is a garden complex with architectural elements situated in Barcelona. It was designed by the Catalan architect Antoni Gaudí, famous for his unique and highly individualistic designs.

At the main entrance you will find the multicolored mosaic dragon to welcome you. To design the curvature of the bench surface Gaudí used the shape of buttocks left by a naked workman sitting in wet clay. The curves of the serpent bench form a number of enclaves, creating a more social atmosphere.

Measurements: 27cm