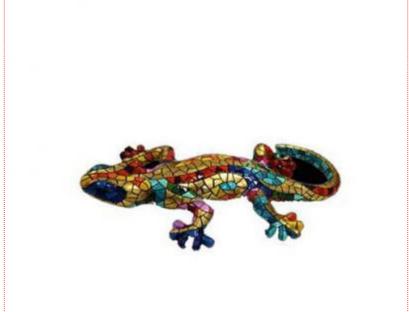

## 🔘 Barcelona Güell Park Salamander Magnet. 10cm

6.20 €
6.65 USD

One of the most popular icons by the Catalonian architect **Gaudi** is the salamander located on the staircase leading to the entrance of **Güell park**. Barcino has created a salamander magnet, handmade and hand painted in an artisanal way, and inspired by the **Modernist Mosaïc** technique, the so-called "Trencadis". This figure was designed by **Barcino** in Barcelona, Spain.

Measures: 10cm