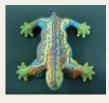

## O Dragon Park Güell. 27cm

47.93 €

Piece inspired by the dragon in Parc Güell, Barcelona. Hand painted with more than 10 colours.

The Park Güell is a garden complex with architectural elements situated in Barcelona. It was designed by the Catalan architect Antoni Gaudí, famous for his unique and highly individualistic designs.

At the main entrance you will find the multicolored mosaic dragon to welcome you. To design the curvature of the bench surface Gaudí used the shape of buttocks left by a naked workman sitting in wet clay. The curves of the serpent bench form a number of enclaves, creating a more social atmosphere.

Measurements: 27cm