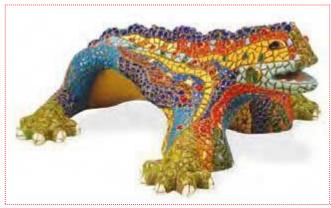

## O Dragon Park Güell. 27cm

47.93 €

Piece inspired by the dragon in Parc Güell, Barcelona. Hand painted with more than 10 colours.

The Park Güell is a garden complex with architectural elements situated in Barcelona. It was designed by the Catalan architect Antoni Gaudí, famous for his unique and highly individualistic designs.

At the main entrance you will find the multicolored mosaic dragon to welcome you. To design the curvature of the bench surface Gaudí used the shape of buttocks left by a naked workman sitting in wet clay. The curves of the serpent bench form a number of enclaves, creating a more social atmosphere.

Measurements: 27cm