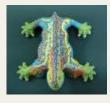

## 🔘 Dragon Park Güell. 38cm

80.99 €

Piece inspired by the dragon in Parc Güell, Barcelona. Hand painted with more than 10 colours.

The Park Güell is a garden complex with architectural elements situated in Barcelona. It was designed by the Catalan architect Antoni Gaudí, famous for his unique and highly individualistic designs.

At the main entrance you will find the multicolored mosaic dragon to welcome you. To design the curvature of the bench surface Gaudí used the shape of buttocks left by a naked workman sitting in wet clay. The curves of the serpent bench form a number of enclaves, creating a more social atmosphere.

Measurements: 38cm