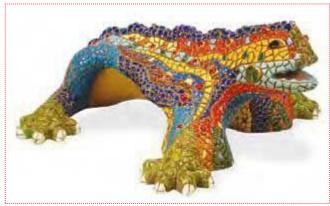

## 🔘 Dragon Park Güell. 38cm

80.99 €

Piece inspired by the dragon in Parc Güell, Barcelona. Hand painted with more than 10 colours.

The Park Güell is a garden complex with architectural elements situated in Barcelona. It was designed by the Catalan architect Antoni Gaudí, famous for his unique and highly individualistic designs.

At the main entrance you will find the multicolored mosaic dragon to welcome you. To design the curvature of the bench surface Gaudí used the shape of buttocks left by a naked workman sitting in wet clay. The curves of the serpent bench form a number of enclaves, creating a more social atmosphere.

Measurements: 38cm