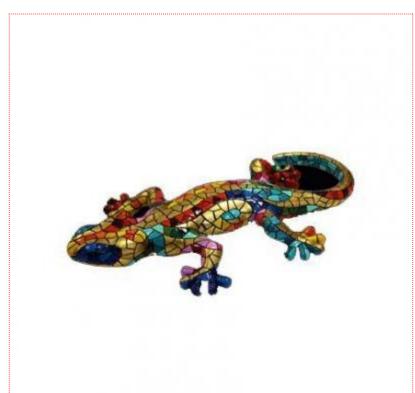

## Carnival Collection Salamander. Gaudi. 15cm

15.70 € 16.84 USD

The most famous **salamander** is in **Güell Park**. It's handmade and hand painted in an artisanal way, and inspired by the **Modernist Mosaïc** technique, the so-called "Trencadis". This figure was designed by **Barcino** in Barcelona, Spain.

Measures: 15cm