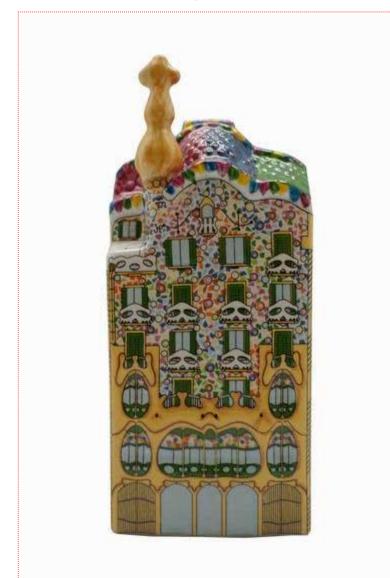

## O Batlló House. Ceramics Figurine. 12cm

9.70 € 10.45 USD

Beautiful reproduction of Batlló House in ceramics. It's a very nice figure to offers, if you like Gaudi's architecture and his work.

Batlló House is most emblematic work of the great architect Antoni Gaudí. It was built between 1904 and 1906 in the heart of Barcelona.

Gaudi provides Batllo House with an original, fantastic and creative facade.

Batlló House is an essential componenet of modernist architecture of Barcelona. At present, the spectacular facade is an icon of Barcelona.

Measurements: 12cm X 5cm.