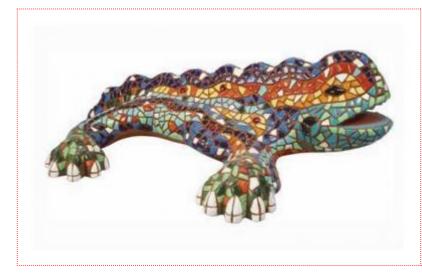

## 🔘 Dragon Park Güell. 16cm

**15.12 €** <sub>16.21 USD</sub>

Piece inspired by the dragon in Parc Güell, Barcelona. Hand painted with more than 10 colours.

The Park Güell is a garden complex with architectural elements situated in Barcelona. It was designed by the Catalan architect Antoni Gaudí, famous for his unique and highly individualistic designs.

At the main entrance you will find the multicolored mosaic dragon to welcome you. To design the curvature of the bench surface Gaudí used the shape of buttocks left by a naked workman sitting in wet clay. The curves of the serpent bench form a number of enclaves, creating a more social atmosphere.

Measurements: 16cm