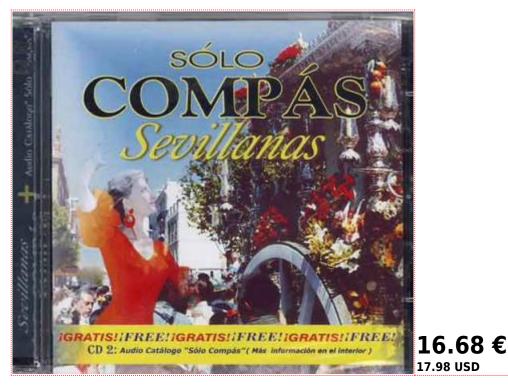

## 🔘 Solo Compas Sevillanas

Sólo Compás is a designed collection so that you can learn how to distinguish the rhythm and the compás of the flamenco's different palos. Specially suitable for the learning or improvement in the guitar and in the dance. Artists:

Sing: Miguel de los Reyes and Hermanas Fernández Guitar: Folkloric Group "Giralda de Sevilla" Percussion and Hand Claps:Manuel Salado

TRACK

- 1 Sevillanas Slow with Guitar
- 2 Sevillanas Slow with Song
- 3 Track 2 without Song
- 4 Sevillanas Slow with Song
- 5 Track 4 without Song
- 6 Sevillanas Medium with Guitar
- 7 Sevillanas Medium with Song
- 8 Track 7 without Song
- 9 Sevillanas Fast with Song
- 10 Track 9 without Song
- 11 Boleras
- 12 Boleras
- 13 Rocieras with Drum and Flute
- 14 Rocieras with Drum and Flute
- 15 Rhythm Only Slow
- 16 Rhythm Only Medium
- 17 Rhythm Only Fast