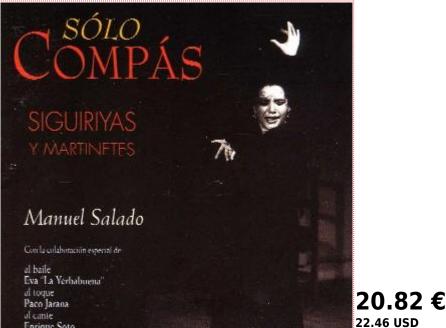

Sólo Compás is a designed collection so that you can learn how to distinguish the rhythm and the compás of the flamenco's different palos. Specially suitable for the learning or improvement in the guitar and in the dance. Artists:

Dance: Eva "La Yerbabuena" Sing: Enrique Soto Guitar: Paco Jarana Percussion and Hand Claps: Manuel Salado

CD Doble

CD 1

TRACK

1 Siguiriyas of Manuel Torre with Song, Dance and Guitar

2 Siguiriyas of Manuel Torre with Song and Guitar