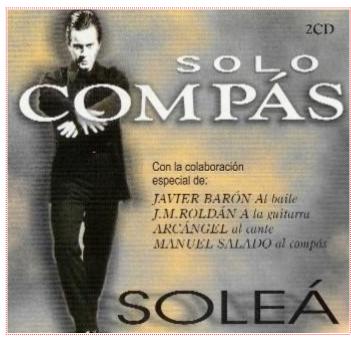

## 🔘 solo compas. solea

**20.82** €

Sólo Compás is a designed collection so that you can learn how to distinguish the rhythm and the compás of the flamenco's different palos. Specially suitable for the learning or improvement in the guitar and in the dance.

Artists:

Dance: Javier Barón

Sing: Francisco José "Arcángel" Ramos

Guitar: José Manuel Roldán

Percussion and Hand Claps: Manuel Salado

CD Double

CD 1

**TRACK** 