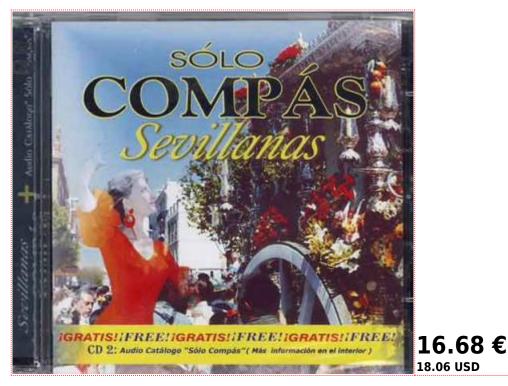

## 🔘 Solo Compas Sevillanas

Sólo Compás is a designed collection so that you can learn how to distinguish the rhythm and the compás of the flamenco's different palos. Specially suitable for the learning or improvement in the guitar and in the dance. Artists:

Sing: Miguel de los Reyes and Hermanas Fernández Guitar: Folkloric Group "Giralda de Sevilla" Percussion and Hand Claps:Manuel Salado

TRACK

- 1 Sevillanas Slow with Guitar
- 2 Sevillanas Slow with Song
- 3 Track 2 without Song
- 4 Sevillanas Slow with Song
- 5 Track 4 without Song
- 6 Sevillanas Medium with Guitar
- 7 Sevillanas Medium with Song
- 8 Track 7 without Song
- 9 Sevillanas Fast with Song
- 10 Track 9 without Song
- 11 Boleras
- 12 Boleras
- 13 Rocieras with Drum and Flute
- 14 Rocieras with Drum and Flute
- 15 Rhythm Only Slow
- 16 Rhythm Only Medium
- 17 Rhythm Only Fast