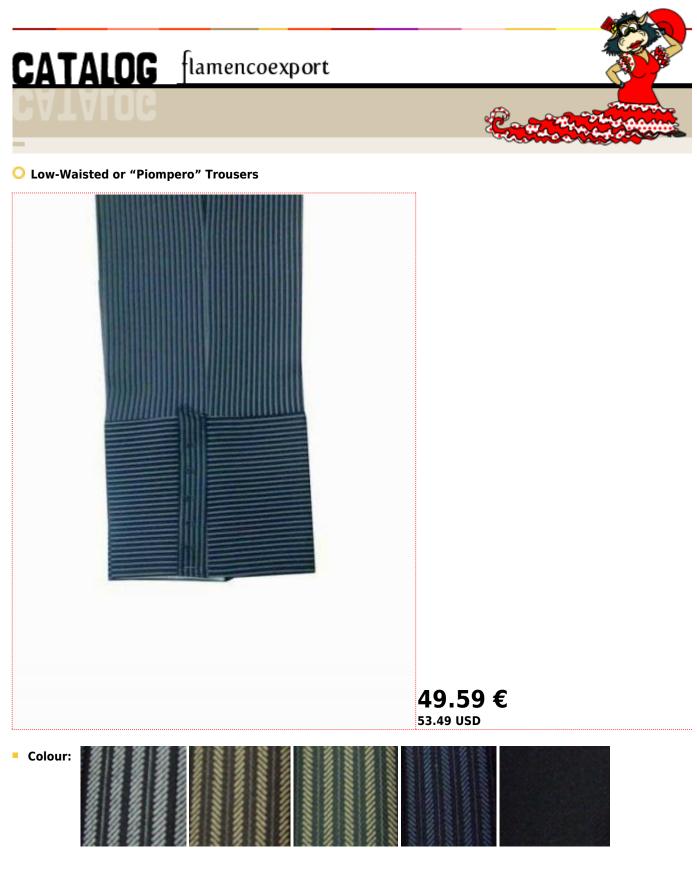

**Size:** 36 - 38 - 40 - 42 - 44 - 46 - 48 - 50 - 52 - 54 - 56 - 58

**Trousers** are **low-waisted**, very comfortable, also called **"piompero"**, **"montero"** or **"romería"**. They are made in an elastic fabric and in its lower part they have tassels (not included).

## Product details: